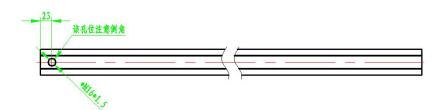

ush current < max. 25A (t< 1 msec)

Isolation class Class I

Operation conditions  $0^{\circ}\text{C to }40^{\circ}\text{C }/32^{\circ}\text{F to }104^{\circ}\text{F} \quad (95\% \text{ RH})$  Storage conditions  $-40^{\circ}\text{C to }70^{\circ}\text{C }/-40^{\circ}\text{F to }158^{\circ}\text{F }(85\% \text{ RH})$ 

# **Optical properties**

Photon flux ( $\mu$ Mol/s) 60-72 $\mu$ Mol/s Efficacy ( $\mu$ Mol/J) 1.5-1.8 $\mu$ Mol/J Warranty 5 years

Customized lens The customized lens 120° etc are available



#### **Natop**

\* typical values for stable operation at 25°C/77 °F ambient temperature

# **Weight and dimensions**

Single tube\*8pcs

Net weight

0.8kg/1.76lbs \* 8pcs

**Product dimensions** 

1253x1117x117 mm/49.3"x43.97"x4.6"

#### **Mounting**

Fixed bracket

# **Drawings**





# **Logistic specifications**

Quantity per carton 1 pc

Gross weight (approx.) 0.8kg/1.76lbs (without including components)

Carton dimensions 1160x309x140mm(lamp) 45.6" x12.2" x 5.5"(lamp)

# **Compliance**

CE certification

Low Voltage Directive (LVD)

Electromagnetic Compatibility Directive (EMC)

Restriction of Hazardous Substances (RoHS) Directive







Technical Datasheet

Designed and produced in the Atop Lighting. © 2018, Atop. All rights reserved.

# **Atop Lighting**

Building A, Jian'an Road No.3, Tang Wei Community, Fu Yong Street, Bao An Distric, Shen Zhen, China. +8675523573307

info @atophort.com

W www.atophort.com