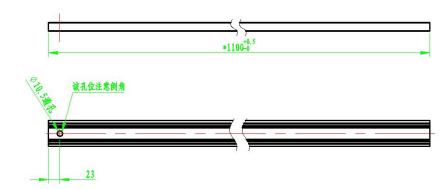

# **Weight and dimensions**

Single tube\*8pcs

Net weight

0.8kg/1.76lbs \* 8pcs

**Product dimensions** 

1253x1117x117 mm/49.3"x43.97"x4.6"

# **Logistic specifications**

Quantity per carton 1 pc

Gross weight (approx.) 0.8kg/1.76lbs (without including components)

Carton dimensions 1160x309x140mm(lamp) 45.6" x12.2" x 5.5"(lamp)