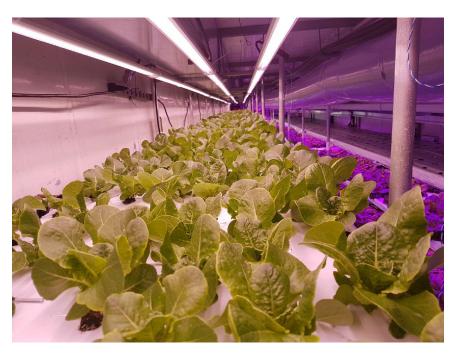

# Horti-Spec Vertical Lighting

**TECHNICAL DATASHEET** 

# **Optical properties**

Photon flux ( $\mu$ Mol/s) 60-72 $\mu$ Mol/s Efficacy ( $\mu$ Mol/J) 1.5-1.8 $\mu$ Mol/J Warranty 5 years

Customized lens The customized lens 120° etc are available