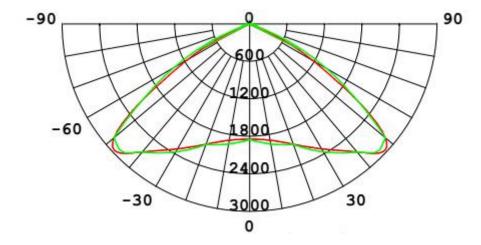

# **Optical properties**

Photon flux ( $\mu$ Mol/s) 60-72 $\mu$ Mol/s Efficacy ( $\mu$ Mol/J) 1.5-1.8 $\mu$ Mol/J Warranty 5 years

Customized lens The customized lens 120° etc are available